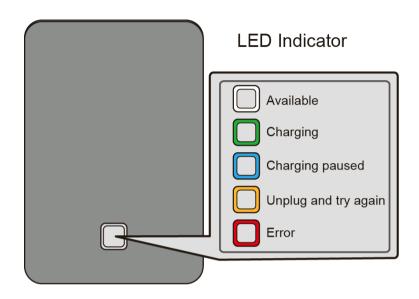

## **FEATURES:**

- Commercial or Residential Installation This product is suitable for commercial or residential application as it requires one dedicated 208/240VAC 60Hz single phase 3-wire power source.
- High compatibility This product supports EV charging standards including J1772 and ISO/IEC 15118.
- LED Display Simple, easy to understand LED indicators show charger status.