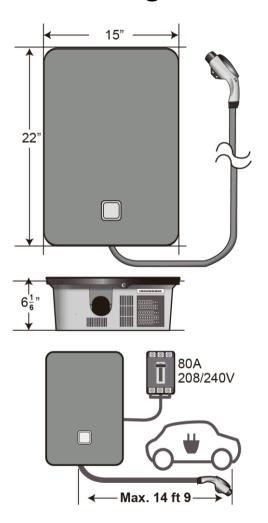

## **EV** Charger

| Electrical                       |                              |  |
|----------------------------------|------------------------------|--|
| Max Output Current (Amperage)    | 80A                          |  |
| Phase                            | Single                       |  |
| AC Power Input Rating - Standard | 208/240VAC 60Hz single phase |  |
| With IEC15118/ISO15118           | YES                          |  |
| Wiring – Standard                | 3-wire (L1, L2, G)           |  |
| Output Power (kW @ max A)        | 19.2kW (240VAC @ 80A)        |  |
| Input Cord Requirement           | Hardwire                     |  |
| Charging plug                    | SAE J1772 (80A)              |  |

## Input cable hole

Mounting holes (Drill 9mm holes to fit provided M8 mounting screws.)

| Environmental                       |                                          |
|-------------------------------------|------------------------------------------|
| NEMA/IP Rating (Dust /<br>Moisture) | NEMA 3R                                  |
| IK Rating (Mechanical Impact)       | IK 10                                    |
| Altitude                            | 3,500 m (Operating)                      |
| Solar radiation                     | '1120 W/m² (Class 2K4)                   |
| Wind rating                         | 12 Beaufort                              |
| Operating temperature               | -30°C to +55°C                           |
| Storage temperature                 | -40°C to +60°C                           |
| Operating humidity                  | Up to 85% @ +55°C (131°F) non-condensing |