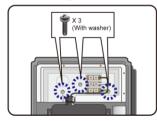

## Input cable hole

Mounting holes (Drill 9mm holes to fit provided M8 mounting screws.)

| Environmental                       |                                          |
|-------------------------------------|------------------------------------------|
| NEMA/IP Rating (Dust /<br>Moisture) | NEMA 3R                                  |
| IK Rating (Mechanical Impact)       | IK 10                                    |
| Altitude                            | 3,500 m (Operating)                      |
| Solar radiation                     | '1120 W/m² (Class 2K4)                   |
| Wind rating                         | 12 Beaufort                              |
| Operating temperature               | -30°C to +55°C                           |
| Storage temperature                 | -40°C to +60°C                           |
| Operating humidity                  | Up to 85% @ +55°C (131°F) non-condensing |